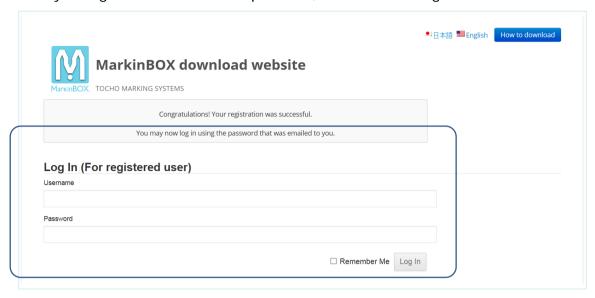

#### 2. How to Log In

1) New users \*If you are already a registered user, skip to the next section.

Enter the required information below, and click the "Register" button (items marked with a \* are required information). A user name and password will be sent to the email address you registered. Please keep this information at hand as they are necessary for when you log in.