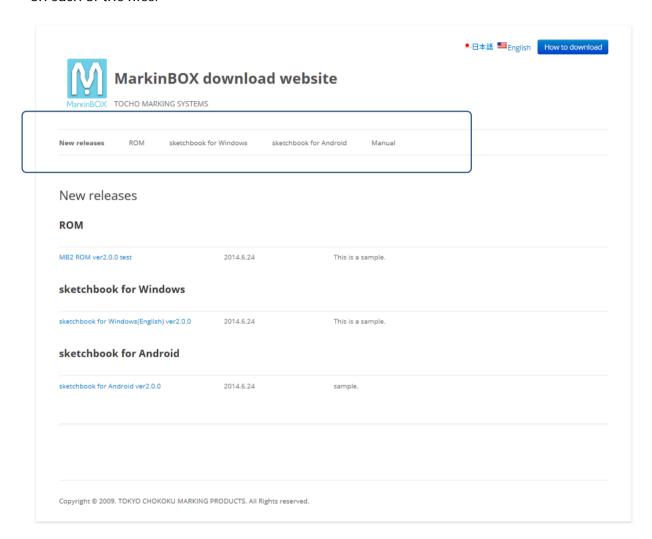

#### 3. Download Screen

If you click on the items on the menu, the uploaded files will be displayed. Start downloading by clicking on each of the files.