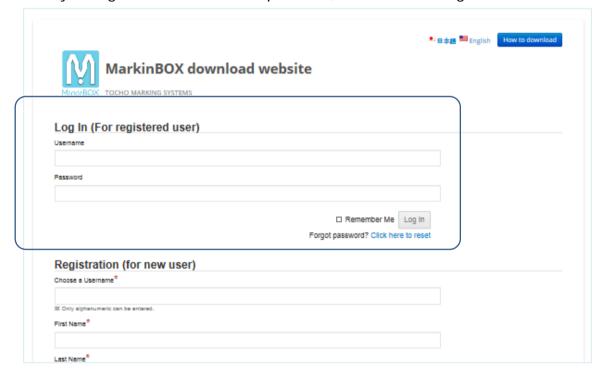

Enter your registered user name and password, and click the "Log in" button.

### 2) . Registered users

Enter your registered user name and password, and click the "Log in" button.