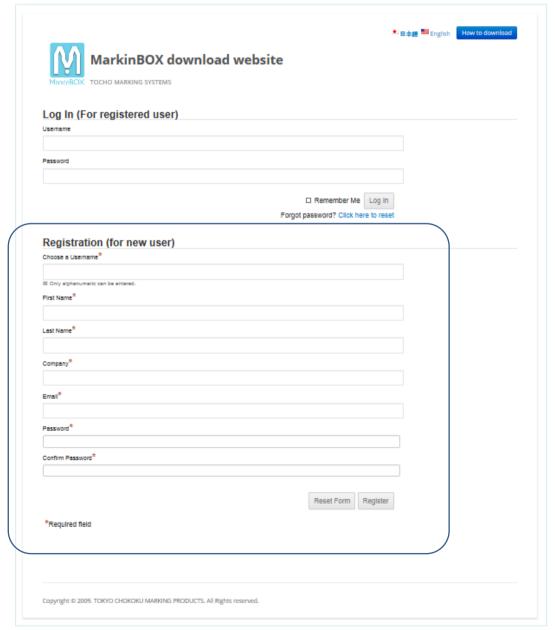

#### 2. How to Log In

1) New users \*If you are already a registered user, skip to the next section.

Enter the required information below, and click the "Register" button (items marked with a \* are required information). A user name and password will be sent to the email address you registered. Please keep this information at hand as they are necessary for when you log in.